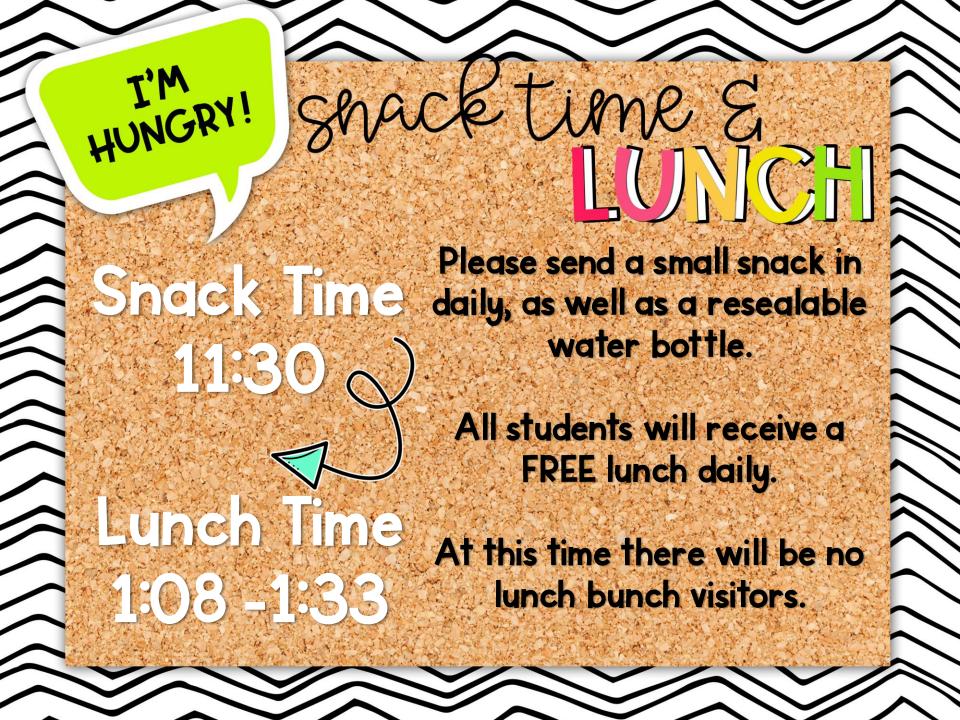

12:15 - 1:00 Special Area

1:08-1:33 Lunch

1:33 - 1:50 Recess

1:50 - 2:20 Reading Continued

2:20 - 2:50 Social Studies

2:50 Dismissal

If you would like to donate items to our classroom, please scan the QF code below