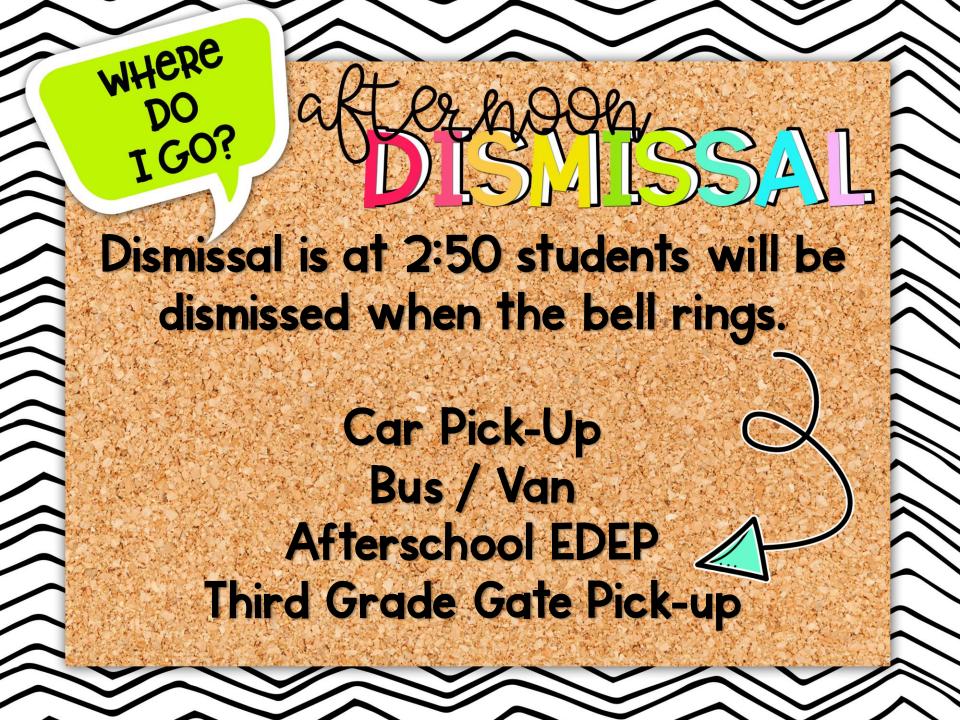

12:15 - 1:00 Special Area

1:08-1:33 Lunch

1:33 - 1:50 Recess

1:50 - 2:20 Reading Continued

2:20 - 2:50 Social Studies

2:50 Dismissal

If you would like to donate items to our classroom, please scan the QF code below